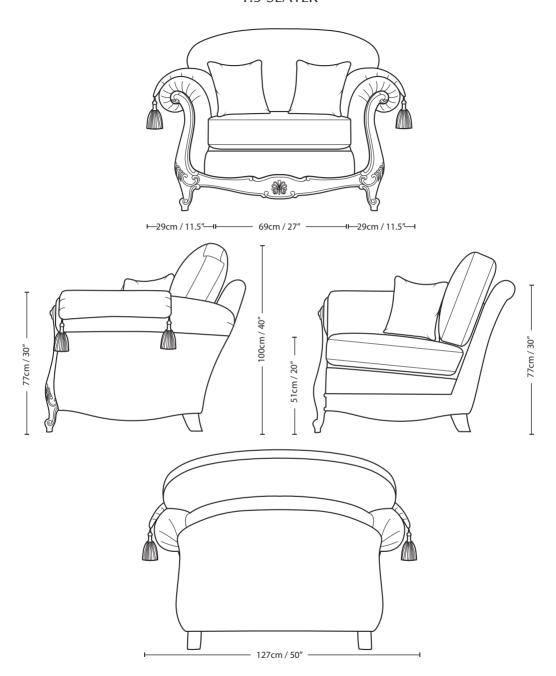

## **FLORENCE**

1.5 SEATER

| Overall     | Overall     | Overall    | Arm        | Back Height | Seat       | Arm          | Inside Width | Seat Depth  | Seat Depth  |
|-------------|-------------|------------|------------|-------------|------------|--------------|--------------|-------------|-------------|
| Height      | Width       | Depth      | Height     | of Frame    | Height     | Width        | Arm to Arm   | to Cushions | no Cushions |
| 100cm / 40" | 127cm / 50" | 99cm / 39" | 77cm / 30" | 77cm / 30"  | 51cm / 20" | 29cm / 11.5" | 69cm / 27"   | 58cm / 23"  |             |